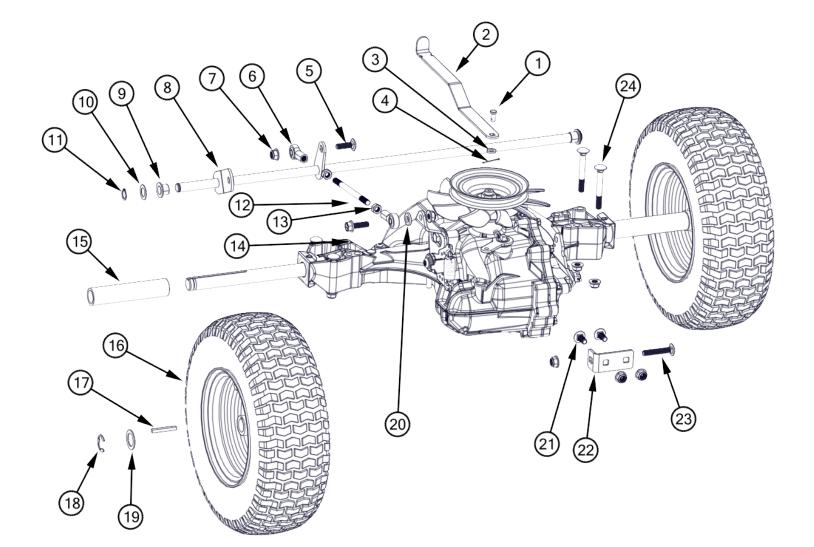

## **Transmission ASM**

| Item | Part Number | Description (config)         | Qty |
|------|-------------|------------------------------|-----|
| 1    | 30-0001     | 1/4" Clevis Pin              | 1   |
| 2    | 10-1309     | Neutral Lever                | 1   |
| 3    | 30-0003     | Plastic Spacer               | 1   |
| 4    | 30-0002     | Cotter Pin                   | 1   |
| 5    | 30-0374     | 5/16-18 x 1.0" Carriage Bolt | 1   |
| 6    | 40-1251     | Rod End 5/16-24 Female       | 2   |
| 7    | 30-0051     | 5/16-18 Flange Nylock Nut    | 9   |
| 8    | 20-0725     | Pivot ASM                    | 1   |
| 9    | 40-0112     | IGUS Bushing                 | 2   |
| 10   | 30-0423     | Flat Washer 1/2" ID; 7/8" OD | 2   |
| 11   | 30-0422     | 1/2" External Retaining Ring | 2   |
| 12   | 40-1252     | Control Rod                  | 1   |
| 13   | 30-1254     | 5/16-24 Hex Nut              | 2   |

| Item | Part Number | Description (config)           | Qty |
|------|-------------|--------------------------------|-----|
| 14   | 30-0068     | 5/16-18 x 1.0" Flange Hex Bolt | 1   |
| 15   | 10-0767     | Rear Wheel Spacer              | 2   |
| 16   | 40-0187     | Turf Tire 13x5.00-6            | 2   |
| 17   | 30-1314     | 3/16 x 1.50" Key               | 2   |
| 18   | 30-1316     | E-Clip 3/4"                    | 2   |
| 19   | 30-1315     | Washer 3/4 ID                  | 2   |
| 20   | 10-0950     | .375 x .700 Washer             | 1   |
| 21   | 30-0412     | 5/16-18 x 0.75 Carriage Bolt   | 2   |
| 22   | 10-0743     | Trans Torq Brkt                | 1   |
| 23   | 30-0067     | 5/16-18x1.75" Carriage Bolt    | 1   |
| 24   | 30-0392     | 5/16-18 x 2.50 Carriage Bolt   | 4   |