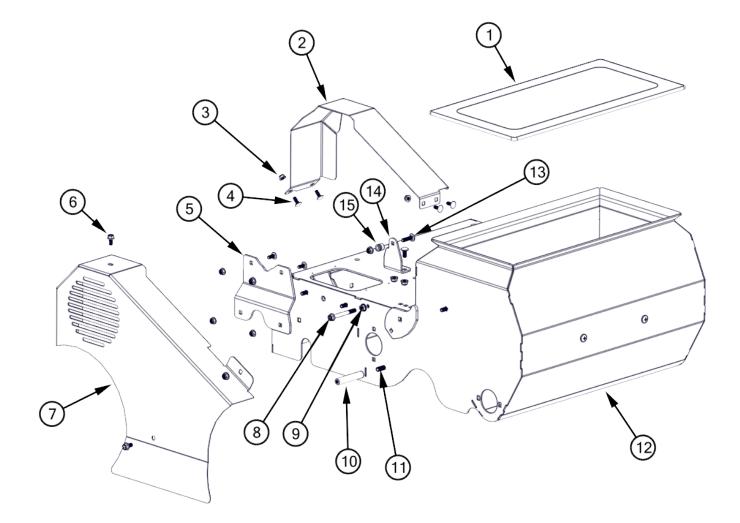

## Belt Cover ASM

| Item | Part Number | Description (config)           | Qty |
|------|-------------|--------------------------------|-----|
| 1    | 10-2686     | Hopper Cover                   | 1   |
| 2    | 10-0749-G   | Belt Cover SM                  | 1   |
| 3    | 30-0051     | 5/16-18 Flange Nylock Nut      | 12  |
| 4    | 30-0412     | 5/16-18 x 0.75 Carriage Bolt   | 11  |
| 5    | 10-0715     | Bearing Bracket                | 1   |
| 6    | 30-0911     | 5/16-18 x 5/8 Hex Bolt         | 2   |
| 7    | 10-0713-G   | Belt Cover                     | 1   |
| 8    | 30-1351     | 5/16-18 x 3.00 Hex Flange Bolt | 1   |

| Item | Part Number | Description (config)         | Qty |
|------|-------------|------------------------------|-----|
| 9    | 30-0249     | 5/16-18 Flange Nut Serrated  | 1   |
| 10   | 10-1331     | Belt Cover Spacer            | 1   |
| 11   | 30-0382     | 3/8-16 x1" Serrated Hex Bolt | 1   |
| 12   | 20-0652-G   | Seeder Frame 24"             | 1   |
| 13   | 30-0411     | 5/16-18 x 1.25 Carriage Bolt | 1   |
| 14   | 10-0764     | Spring Bracket               | 1   |
| 15   | 10-0765     | Spring Stud                  | 1   |