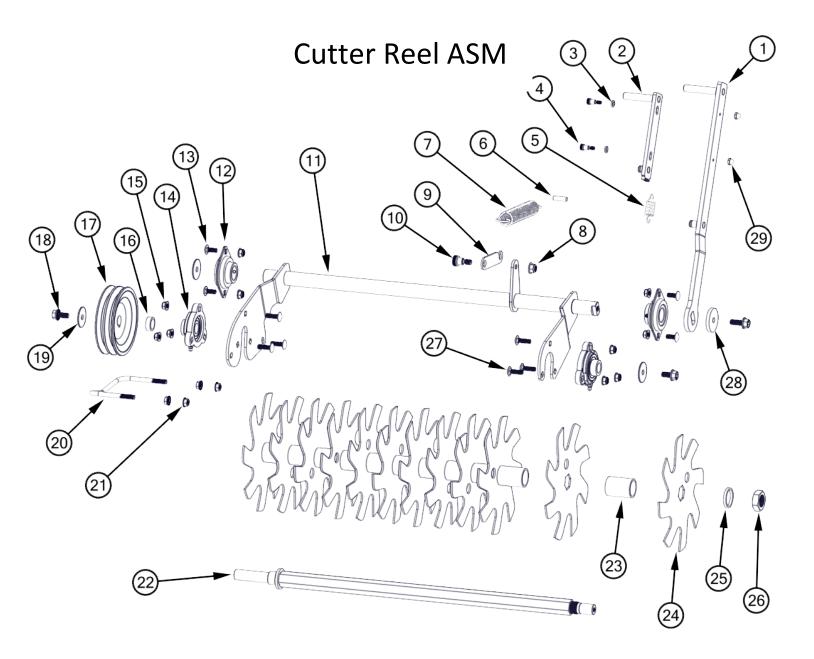

#### Revised 1/24/2021

| Item | Part Number | Description (config)         | Qty |
|------|-------------|------------------------------|-----|
| 1    | 20-1349     | Depth Arm ASM                | 1   |
| 2    | 20-1348     | Depth Lock ASM               | 1   |
| 3    | 30-1728     | Spacer Nylon Black           | 2   |
| 4    | 30-1644     | 5/16" x 3/8" Shoulder Bolt   | 2   |
| 5    | 10-1384     | Depth Arm Spring             | 1   |
| 6    | 10-1387     | 5/16 x 1" Dowel Pin          | 1   |
| 7    | 10-1326     | Counter Balance Spring       | 1   |
| 8    | 30-0105     | 3/8-16 Nyloc Flange Nut      | 1   |
| 9    | 10-1317     | Spring Bracket               | 1   |
| 10   | 30-0434     | 1/2 x 3/8 Shoulder Bolt      | 1   |
| 11   | 20-0690     | Blade Lift ASM               | 1   |
| 12   | 40-0201     | Stamp Flange Bearing 1"      | 2   |
| 13   | 30-0412     | 5/16-18 x 0.75 Carriage Bolt | 4   |
| 14   | 40-0198     | 3/4" 3-Bolt Ag Ext Bearing   | 2   |
| 15   | 30-0051     | 5/16-18 Flange Nylock Nut    | 10  |

| Item | Part Number | Description (config)         | Qty |
|------|-------------|------------------------------|-----|
| 16   | 10-1296     | Pulley Spacer                | 1   |
| 17   | 40-0706     | Blade Pulley                 | 1   |
| 18   | 30-1328     | 3/8-16x0.75 Serrated Bolt    | 2   |
| 19   | 30-1327     | Washer 3/8 ID; 1.5 OD        | 3   |
| 20   | 10-0158-2   | Belt Restraint               | 1   |
| 21   | 30-0249     | 5/16-18 Flange Nut Serrated  | 4   |
| 22   | 20-0192     | 24" Cutter Shaft ASM         | 1   |
| 23   | 10-0687     | Blade Spacer 2.0             | 11  |
| 24   | 10-0186     | Seeder Blade                 | 12  |
| 25   | 10-0688     | Blade Spacer SM              | 1   |
| 26   | 30-0319     | 7/8"-14 Jam Nut              | 1   |
| 27   | 30-0374     | 5/16-18 x 1.0" Carriage Bolt | 6   |
| 28   | 10-0760     | Laser Washer 1/4"            | 1   |
| 29   | 30-1731     | 1/4-20 Cap Nut               | 2   |