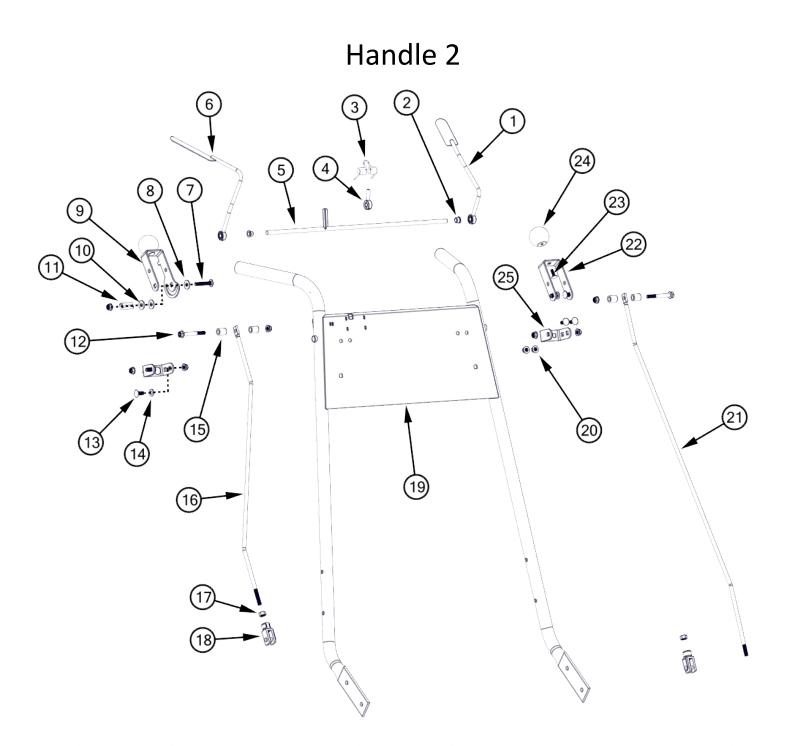

| Item | Part Number | Description (config)         | Qty |
|------|-------------|------------------------------|-----|
| 1    | 20-1217-G   | OP Handle Left               | 1   |
| 2    | 30-0045     | IGUS Bushing                 | 2   |
| 3    | 10-1388     | Torsion Spring               | 1   |
| 4    | 20-1386     | Spring Stop                  | 1   |
| 5    | 20-1277     | OP Switch Shaft ASM          | 1   |
| 6    | 20-1218-G   | OP Handle Right              | 1   |
| 7    | 30-0067     | 5/16-18x1.75" Carriage Bolt  | 1   |
| 8    | 30-1658     | Nylon Washer                 | 2   |
| 9    | 10-0737-G   | Control Lever (Bracket Only) | 1   |
| 10   | 30-1544     | Washer 5/16 ID ; 7/8 OD      | 1   |
| 11   | 10-1543     | Compression Spring           | 1   |
| 12   | 30-1665     | 5/16-18 x 2.5" Hex Bolt      | 2   |
| 13   | 30-0412     | 5/16-18 x 0.75 Carriage Bolt | 8   |

| Item | Part Number | Description (config)         | Qty |
|------|-------------|------------------------------|-----|
| 14   | 30-1659     | Fiber Washer                 | 1   |
| 15   | 10-1233     | Spacer                       | 4   |
| 16   | 10-0739     | Control Rod                  | 1   |
| 17   | 30-0487     | 3/8-24 Hex Nut               | 2   |
| 18   | 40-0424     | Yoke End 3/8-24              | 2   |
| 19   | 20-0659     | Handle ASM                   | 1   |
| 20   | 30-0051     | 5/16-18 Flange Nylock Nut    | 11  |
| 21   | 10-0755     | Control Linkage              | 1   |
| 22   | 10-1280-G   | Control Lever (Bracket Only) | 1   |
| 23   | 30-0943     | 1/4-20 x 0.75 SN CB          | 2   |
| 24   | 10-1234     | Plastic Ball Knob            | 2   |
| 25   | 10-0736-G   | Control Base                 | 2   |