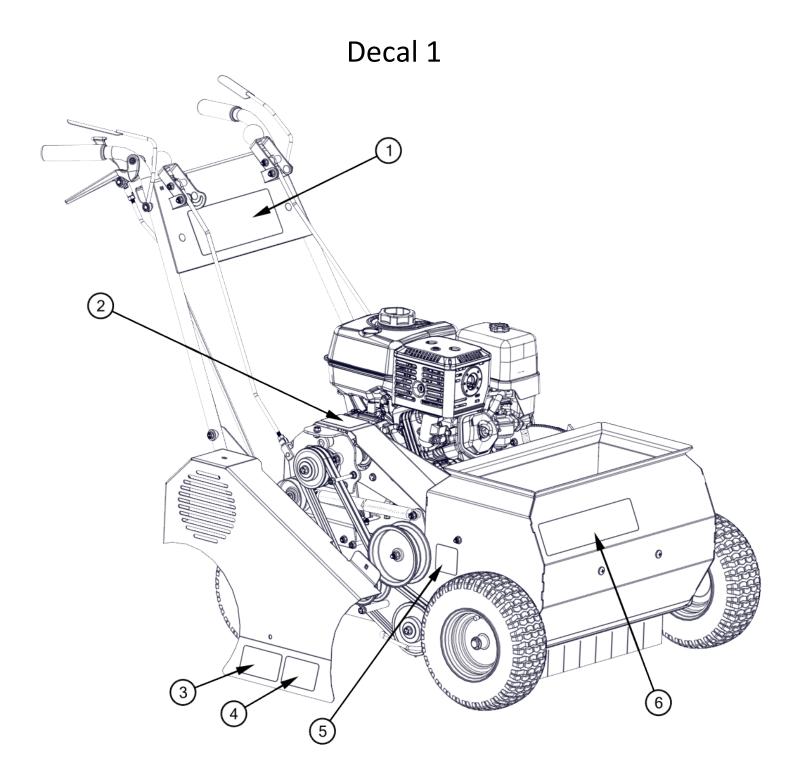

| Item | Part Number | Description (config)     | Qty |
|------|-------------|--------------------------|-----|
| 1    | 60-0047-L   | Lesco Renovator 24 Decal | 1   |
| 2    | 60-0040     | Belt Routing Decal       | 1   |
| 3    | 60-0024     | Danger Decal             | 1   |
| 4    | 60-0238S-L  | Lesco Decal Small        | 1   |
| 5    | 60-0042     | Warning Decal            | 1   |
| 6    | 60-0150-L   | Renovator 24 Decal       | 1   |

| Item | Part Number | Description (config)      | Qty |
|------|-------------|---------------------------|-----|
| 1    | 60-0046-L   | Lesco Control Panel Decal | 1   |
| 2    | 60-0048-L   | Seed Flow Decal           | 1   |
| 3    | 60-0043-L   | Depth Control Decal       | 1   |
| 4    | 60-0024     | Danger Decal              | 1   |
| 5    | 60-0042     | Warning Decal             | 1   |
| 6    | 60-0044-L   | Seed Flow                 | 1   |
| 7    | 60-0045-L   | Frame Serial Number Decal | 1   |
| 8    | 60-0041-L   | Transmission ByPass Decal | 1   |