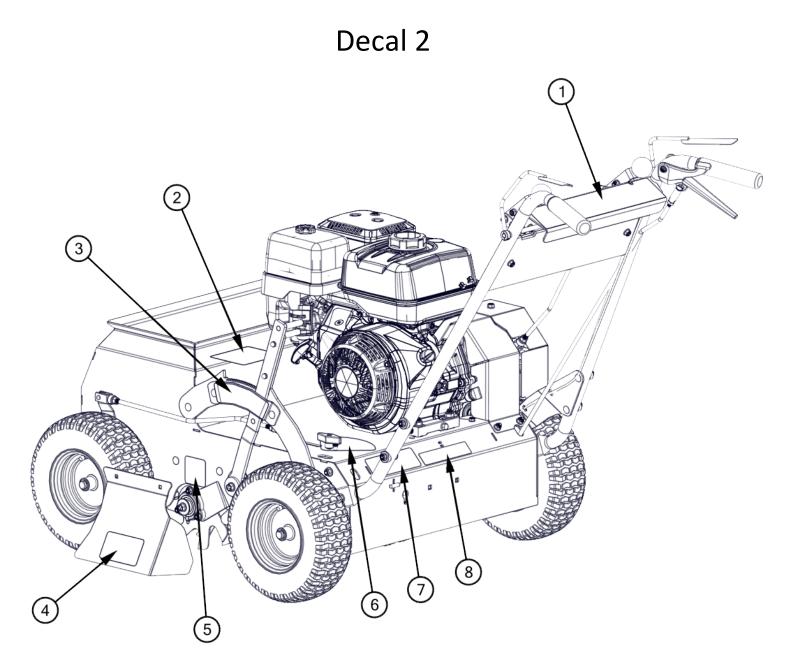

| Item | Part Number | Description (config)      | Qty |
|------|-------------|---------------------------|-----|
| 1    | 60-0046-L   | Lesco Control Panel Decal | 1   |
| 2    | 60-0048-L   | Seed Flow Decal           | 1   |
| 3    | 60-0043-L   | Depth Control Decal       | 1   |
| 4    | 60-0024     | Danger Decal              | 1   |
| 5    | 60-0042     | Warning Decal             | 1   |
| 6    | 60-0044-L   | Seed Flow                 | 1   |
| 7    | 60-0045-L   | Frame Serial Number Decal | 1   |
| 8    | 60-0041-L   | Transmission ByPass Decal | 1   |