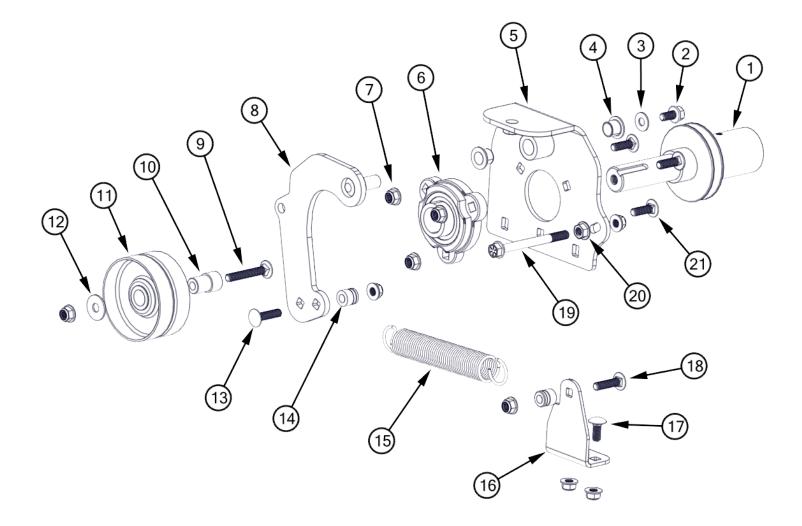

#### Revised 1/24/2021

| Item | Part Number | Description (config)         | Qty |
|------|-------------|------------------------------|-----|
| 1    | 20-1349     | Depth Arm ASM                | 1   |
| 2    | 20-1348     | Depth Lock ASM               | 1   |
| 3    | 30-1728     | Spacer Nylon Black           | 2   |
| 4    | 30-1644     | 5/16" x 3/8" Shoulder Bolt   | 2   |
| 5    | 10-1384     | Depth Arm Spring             | 1   |
| 6    | 10-1387     | 5/16 x 1" Dowel Pin          | 1   |
| 7    | 10-1326     | Counter Balance Spring       | 1   |
| 8    | 30-0105     | 3/8-16 Nyloc Flange Nut      | 1   |
| 9    | 10-1317     | Spring Bracket               | 1   |
| 10   | 30-0434     | 1/2 x 3/8 Shoulder Bolt      | 1   |
| 11   | 20-0690     | Blade Lift ASM               | 1   |
| 12   | 40-0201     | Stamp Flange Bearing 1"      | 2   |
| 13   | 30-0412     | 5/16-18 x 0.75 Carriage Bolt | 4   |
| 14   | 40-0198     | 3/4" 3-Bolt Ag Ext Bearing   | 2   |
| 15   | 30-0051     | 5/16-18 Flange Nylock Nut    | 10  |

| Item | Part Number | Description (config)         | Qty |
|------|-------------|------------------------------|-----|
| 16   | 10-1296     | Pulley Spacer                | 1   |
| 17   | 40-0706     | Blade Pulley                 | 1   |
| 18   | 30-1328     | 3/8-16x0.75 Serrated Bolt    | 2   |
| 19   | 30-1327     | Washer 3/8 ID; 1.5 OD        | 3   |
| 20   | 10-0158-2   | Belt Restraint               | 1   |
| 21   | 30-0249     | 5/16-18 Flange Nut Serrated  | 4   |
| 22   | 20-0192     | 24" Cutter Shaft ASM         | 1   |
| 23   | 10-0687     | Blade Spacer 2.0             | 11  |
| 24   | 10-0186     | Seeder Blade                 | 12  |
| 25   | 10-0688     | Blade Spacer SM              | 1   |
| 26   | 30-0319     | 7/8"-14 Jam Nut              | 1   |
| 27   | 30-0374     | 5/16-18 x 1.0" Carriage Bolt | 6   |
| 28   | 10-0760     | Laser Washer 1/4"            | 1   |
| 29   | 30-1731     | 1/4-20 Cap Nut               | 2   |