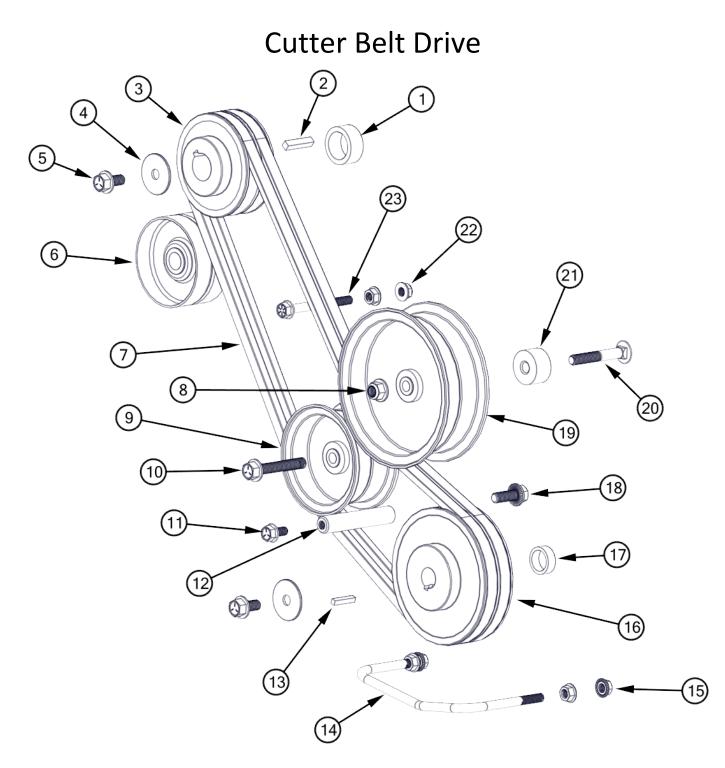

| Item | Part Number | Description (config)            | Qty |
|------|-------------|---------------------------------|-----|
| 1    | 10-1451     | Engine Pulley Spacer            | 1   |
| 2    | 30-1650     | Key Stock 1/4" x 1.25"          | 1   |
| 3    | 40-0707     | Eng Pulley                      | 1   |
| 4    | 30-1327     | Washer 3/8 ID; 1.5 OD           | 2   |
| 5    | 30-1328     | 3/8-16 x 0.75 Serrated Hex Bolt | 2   |
| 6    | 40-0662     | Flat Idler 4"                   | 1   |
| 7    | 40-0663     | Blade Belts (2 pcs)             | 1   |
| 8    | 30-0105     | 3/8-16 Nyloc Flange Nut         | 1   |
| 9    | 10-1237     | Flat Idler SM                   | 1   |
| 10   | 30-1652     | 3/8-16 x 2.25Serrated Hex Bolt  | 1   |
| 11   | 30-0911     | 5/16-18 x .625 Hex Flange Bolt  | 1   |
| 12   | 10-1331     | Belt Cover Spacer               | 1   |

| Part Number | Description (config)                                                                                | Qty                                                                                                                                                                                                                                                                                                                                                      |
|-------------|-----------------------------------------------------------------------------------------------------|----------------------------------------------------------------------------------------------------------------------------------------------------------------------------------------------------------------------------------------------------------------------------------------------------------------------------------------------------------|
| 30-1649     | Key Stock 3/16" x 1"                                                                                | 1                                                                                                                                                                                                                                                                                                                                                        |
| 10-0158-2   | Belt Restraint                                                                                      | 1                                                                                                                                                                                                                                                                                                                                                        |
| 30-0249     | 5/16-18 Flange Nut Serrated                                                                         | 5                                                                                                                                                                                                                                                                                                                                                        |
| 40-0706     | Blade Pulley                                                                                        | 1                                                                                                                                                                                                                                                                                                                                                        |
| 10-1296     | Pulley Spacer                                                                                       | 1                                                                                                                                                                                                                                                                                                                                                        |
| 30-0382     | 3/8-16 x 1.00" Serrated Hex Bolt                                                                    | 1                                                                                                                                                                                                                                                                                                                                                        |
| 40-0661     | Flat Idler 5"                                                                                       | 1                                                                                                                                                                                                                                                                                                                                                        |
| 30-0925     | 3/8-16 x 2.5 SN Carriage Bolt                                                                       | 1                                                                                                                                                                                                                                                                                                                                                        |
| 10-0771     | Idler Spacer                                                                                        | 1                                                                                                                                                                                                                                                                                                                                                        |
| 30-0051     | 5/16-18 Flange Nylock Nut                                                                           | 1                                                                                                                                                                                                                                                                                                                                                        |
| 30-1351     | 5/16-18 x 3.00 Hex Flange Bolt                                                                      | 1                                                                                                                                                                                                                                                                                                                                                        |
|             | 30-1649   10-0158-2   30-0249   40-0706   10-1296   30-0382   40-0661   30-0925   10-0771   30-0051 | 30-1649   Key Stock 3/16" x 1"     10-0158-2   Belt Restraint     30-0249   5/16-18 Flange Nut Serrated     40-0706   Blade Pulley     10-1296   Pulley Spacer     30-0382   3/8-16 x 1.00" Serrated Hex Bolt     40-0661   Flat Idler 5"     30-0925   3/8-16 x 2.5 SN Carriage Bolt     10-0771   Idler Spacer     30-0051   5/16-18 Flange Nylock Nut |