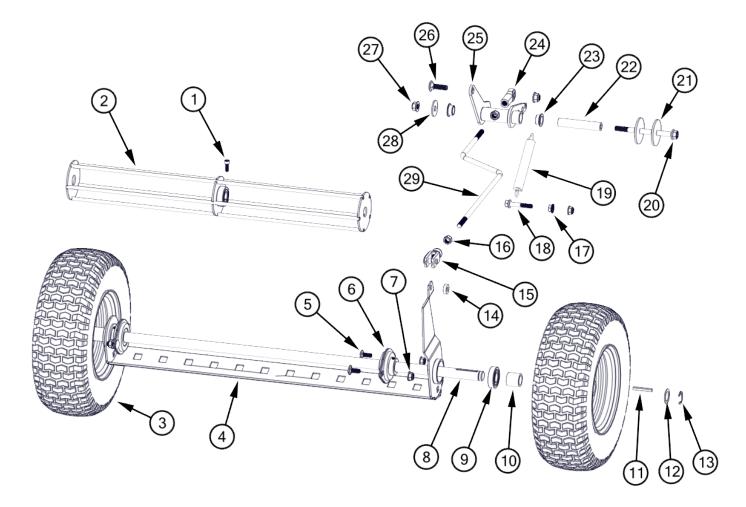

## **Transmission ASM**

| Item | Part Number | Description (config)         | Qty |
|------|-------------|------------------------------|-----|
| 1    | 30-0001     | 1/4" Clevis Pin              | 1   |
| 2    | 10-1309     | Neutral Lever                | 1   |
| 3    | 30-0003     | Plastic Spacer               | 1   |
| 4    | 30-0002     | Cotter Pin                   | 1   |
| 5    | 30-0374     | 5/16-18 x 1.0" Carriage Bolt | 1   |
| 6    | 40-1251     | Rod End 5/16-24 Female       | 2   |
| 7    | 30-0051     | 5/16-18 Flange Nylock Nut    | 9   |
| 8    | 20-0725     | Pivot ASM                    | 1   |
| 9    | 40-0112     | IGUS Bushing                 | 2   |
| 10   | 30-0423     | Flat Washer 1/2" ID; 7/8" OD | 2   |
| 11   | 30-0422     | 1/2" External Retaining Ring | 2   |
| 12   | 40-1252     | Control Rod                  | 1   |
| 13   | 30-1254     | 5/16-24 Hex Nut              | 2   |

| Item | Part Number | Description (config)           | Qty |
|------|-------------|--------------------------------|-----|
| 14   | 30-0068     | 5/16-18 x 1.0" Flange Hex Bolt | 1   |
| 15   | 10-0767     | Rear Wheel Spacer              | 2   |
| 16   | 40-0187     | Turf Tire 13x5.00-6            | 2   |
| 17   | 30-1314     | 3/16 x 1.50" Key               | 2   |
| 18   | 30-1316     | E-Clip 3/4"                    | 2   |
| 19   | 30-1315     | Washer 3/4 ID                  | 2   |
| 20   | 10-0950     | .375 x .700 Washer             | 1   |
| 21   | 30-0412     | 5/16-18 x 0.75 Carriage Bolt   | 2   |
| 22   | 10-0743     | Trans Torq Brkt                | 1   |
| 23   | 30-0067     | 5/16-18x1.75" Carriage Bolt    | 1   |
| 24   | 30-0392     | 5/16-18 x 2.50 Carriage Bolt   | 4   |