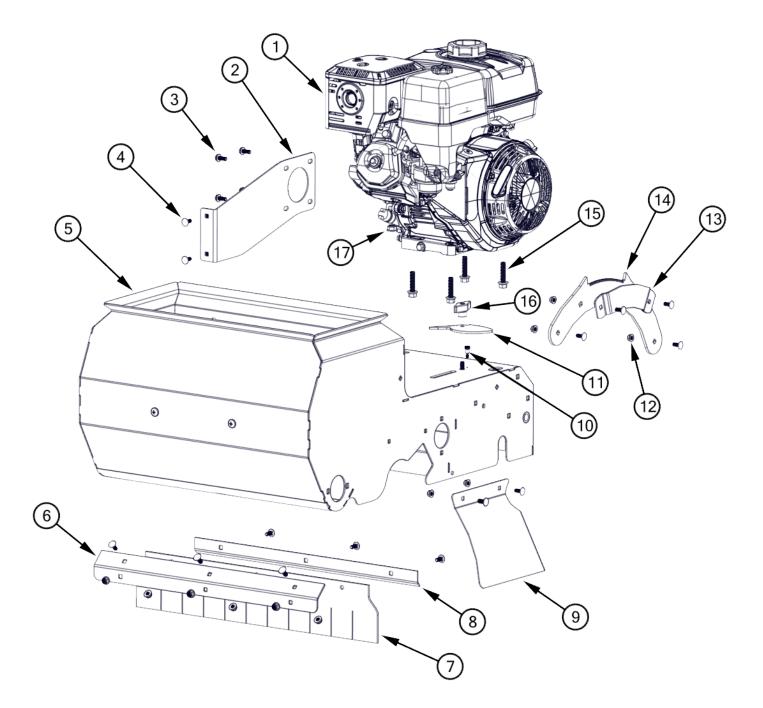

## Engine ASM

| Item | Part Number | Description (config)         | Qty |
|------|-------------|------------------------------|-----|
| 1    | 40-0194     | Honda GX390                  | 1   |
| 2    | 10-1311     | Engine Plate                 | 1   |
| 3    | 30-0912     | 5/16-24 x .75 Hex Bolt       | 4   |
| 4    | 30-0412     | 5/16-18 x 0.75 Carriage Bolt | 14  |
| 5    | 20-0652-G   | Seeder Frame 24"             | 1   |
| 6    | 10-0721     | Debris Shield                | 1   |
| 7    | 10-1295     | Rubber Flap                  | 1   |
| 8    | 10-1298     | Rubber Flap Bracket          | 1   |
| 9    | 10-0769-G   | Toe Guard                    | 1   |

| Item | Part Number | Description (config)       | Qty |
|------|-------------|----------------------------|-----|
| 10   | 30-1644     | 5/16" x 3/8" Shoulder Bolt | 1   |
| 11   | 10-0754     | Seed Dial                  | 1   |
| 12   | 30-0051     | 5/16-18 Flange Nylock Nut  | 11  |
| 13   | 10-0735     | Retaining Bracket          | 1   |
| 14   | 10-0709     | Depth Bracket              | 1   |
| 15   | 30-1340     | 7/16-14 x 1.75 Hex Bolt    | 4   |
| 16   | 30-0287     | 5/16-18 2.5" T-Knob        | 1   |
| 17   | 30-0050     | 7/16-14 Flange Nylock Nut  | 4   |