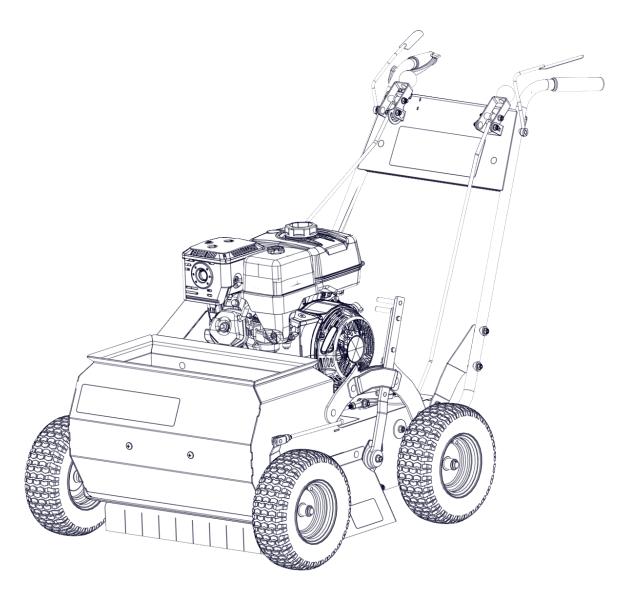

# **Stinger Equipment**

#### SS2400 Parts Manual

#### SN SS2400-1000 through Current

#### Revised 1/24/2021

| Item | Part Number | Description (config)         | Qty |
|------|-------------|------------------------------|-----|
| 1    | 20-1349     | Depth Arm ASM                | 1   |
| 2    | 20-1348     | Depth Lock ASM               | 1   |
| 3    | 30-1728     | Spacer Nylon Black           | 2   |
| 4    | 30-1644     | 5/16" x 3/8" Shoulder Bolt   | 2   |
| 5    | 10-1384     | Depth Arm Spring             | 1   |
| 6    | 10-1387     | 5/16 x 1" Dowel Pin          | 1   |
| 7    | 10-1326     | Counter Balance Spring       | 1   |
| 8    | 30-0105     | 3/8-16 Nyloc Flange Nut      | 1   |
| 9    | 10-1317     | Spring Bracket               | 1   |
| 10   | 30-0434     | 1/2 x 3/8 Shoulder Bolt      | 1   |
| 11   | 20-0690     | Blade Lift ASM               | 1   |
| 12   | 40-0201     | Stamp Flange Bearing 1"      | 2   |
| 13   | 30-0412     | 5/16-18 x 0.75 Carriage Bolt | 4   |
| 14   | 40-0198     | 3/4" 3-Bolt Ag Ext Bearing   | 2   |
| 15   | 30-0051     | 5/16-18 Flange Nylock Nut    | 10  |