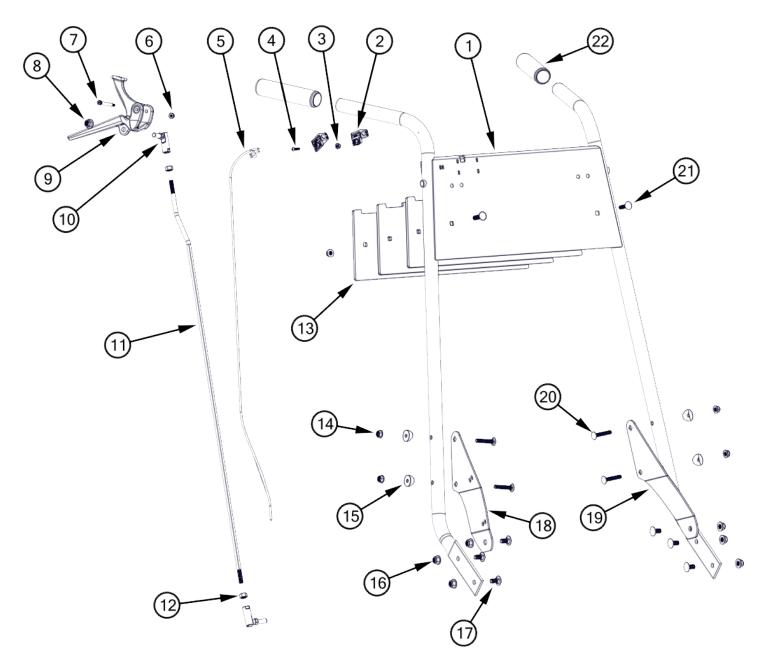

## Handle 1

| Item | Part Number | Description (config)          | Qty |
|------|-------------|-------------------------------|-----|
| 1    | 20-0659     | Handle ASM                    | 1   |
| 2    | 50-1359     | Plunger Switch                | 2   |
| 3    | 30-0103     | #10-24 Flange Nyloc Nut       | 4   |
| 4    | 30-0924     | 10-24 x 5/8" Socket head bolt | 4   |
| 5    | 50-0045     | Harenss wire routing          | 1   |
| 6    | 30-0103     | #10-24 Flange Nyloc Nut       | 1   |
| 7    | 30-0111     | 1/4" x 1.75 Shoulder Bolt     | 1   |
| 8    | 30-0105     | 3/8-16 Nyloc Flange Nut       | 1   |
| 9    | 10-0722     | Traction Handle               | 1   |
| 10   | 40-0183     | 3/8-24 Rod End                | 2   |
| 11   | 40-0729     | Control Rod                   | 1   |
| 12   | 30-0487     | 3/8-24 Hex Nut                | 2   |

| Item | Part Number | Description (config)         | Qty |
|------|-------------|------------------------------|-----|
| 13   | 10-1278     | Seeder Handle Weight         | 3   |
| 14   | 30-0051     | 5/16-18 Flange Nylock Nut    | 6   |
| 15   | 30-0052     | Curve Washer                 | 4   |
| 16   | 30-0105     | 3/8-16 Nyloc Flange Nut      | 6   |
| 17   | 30-1301     | 3/8-16 x 0.75" Carriage Bolt | 6   |
| 18   | 10-1256     | Handle Brace Right           | 1   |
| 19   | 10-1255     | Handle Brace Left            | 1   |
| 20   | 30-0067     | 5/16-18x1.75" Carriage Bolt  | 4   |
| 21   | 30-0411     | 5/16-18 x 1.25 Carriage Bolt | 2   |
| 22   | 10-0085     | Hand Grip 1.125              | 2   |