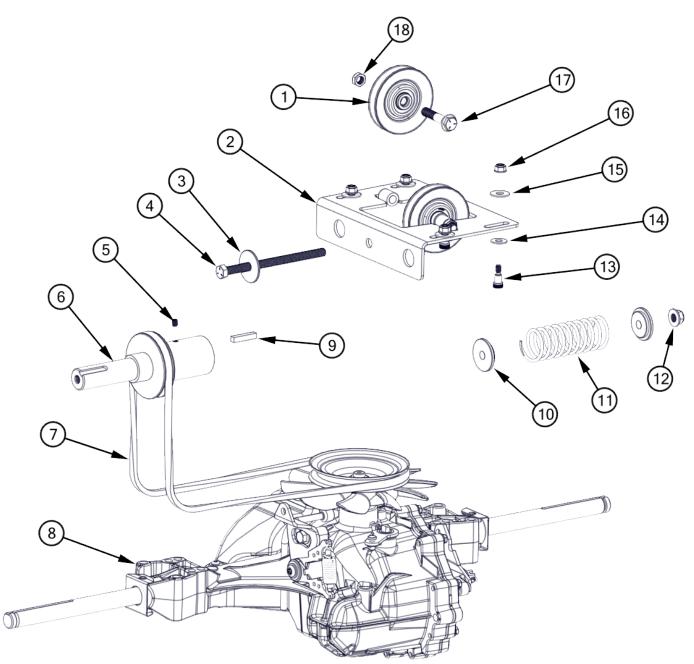

## **Transmission Belt Drive**

| Item | Part Number | Description (config)    | Qty |
|------|-------------|-------------------------|-----|
| 1    | 40-0693     | Trans Idler Pulley      | 2   |
| 2    | 20-0697     | Trans Idler Plate       | 1   |
| 3    | 30-1327     | Washer 3/8 ID; 1.5 OD   | 1   |
| 4    | 30-1326     | 3/8-16 x 5.50" Hex Bolt | 1   |
| 5    | 30-1651     | Set Screw 1/4-20 x 5/16 | 1   |
| 6    | 40-0714     | Seeder Engine Pulley    | 1   |
| 7    | 40-1324     | Hydro Drive Belt        | 1   |
| 8    | 40-0190     | Hydro-Gear T2           | 1   |
| 9    | 30-1650     | Key Stock 1/4" x 1.25"  | 1   |
| 10   | 10-1325     | Spring Spacer           | 2   |

| Item | Part Number | Description (config)       | Qty |
|------|-------------|----------------------------|-----|
| 11   | 10-1323     | Compression Spring         | 1   |
| 12   | 30-0105     | 3/8-16 Nyloc Flange Nut    | 1   |
| 13   | 30-1644     | 5/16" x 3/8" Shoulder Bolt | 4   |
| 14   | 30-1334     | Metal Washer               | 4   |
| 15   | 30-1658     | Nylon Washer               | 4   |
| 16   | 30-0061     | 1/4-20 Flange Nylock Nut   | 4   |
| 17   | 30-0699     | 3/8-16 x 2.0 Hex Bolt      | 2   |
| 18   | 30-1478     | 3/8-16 Jam Nyloc Nut       | 2   |