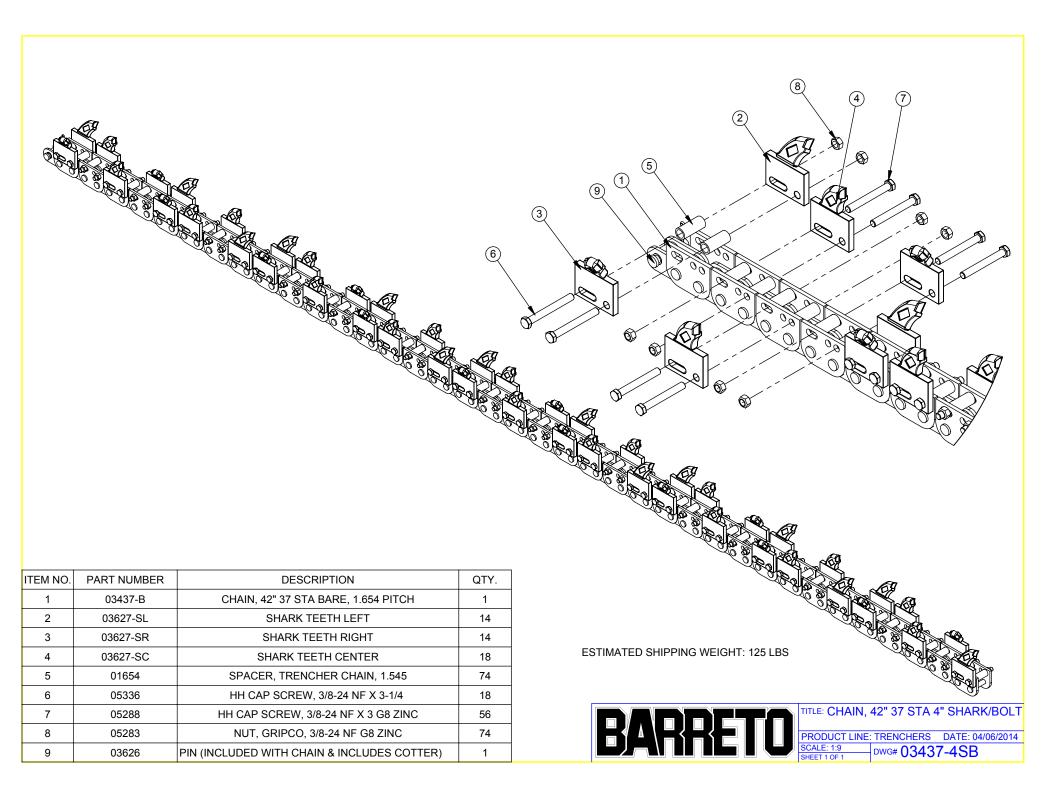

### BOLT-ON SHARK CHAIN

This chain utilizes a standard chain blank and has Shark teeth that are bolted to the chain blank.

#### Where to use it.

This chain is good in all the conditions described for the Shark chain. The advantage is the teeth can be removed when the chain wears out and can be used on a new blank. It is not uncommon for the teeth to last through two chains.