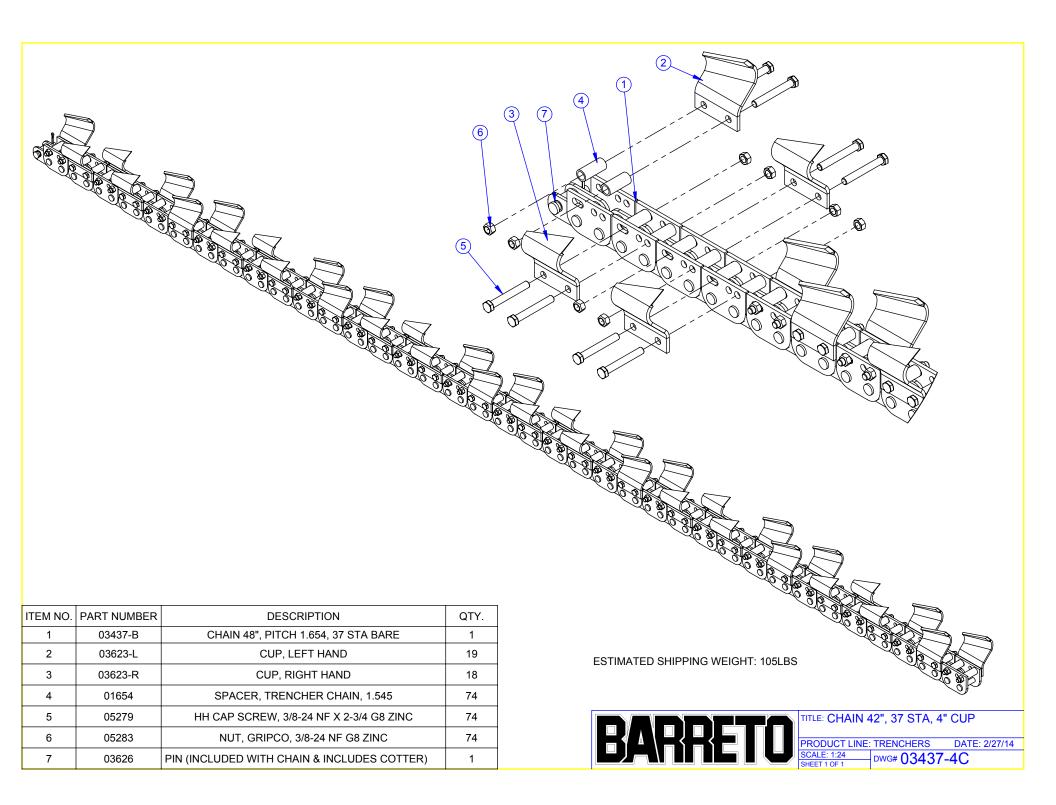

#### **STANDARD CUP CHAIN** (AKA Skip Tooth)

This chain has a cup tooth on every other link.

#### Where to use it

This chain is most effective in loamy soil - soil that is packable into clods. It is also more effective in clay or "gumbo" soil that is sticky and clings to the chain. The space between the cups allows the soil to let go instead of running around with the chain as a slurry which prevents effective digging.

NOTE: ON FULL SIZE TRENCHERS, ALL CHAINS ARE AVAILABLE IN 6" WIDTHS AS WELL.

| ITEM NO. | PART NUMBER | DESCRIPTION                                 | QTY. |
|----------|-------------|---------------------------------------------|------|
| 1        | 03437-B     | CHAIN 42", 37 STA BARE, 1.654 PITCH         | 1    |
| 2        | 03623-L     | CUP, LEFT HAND                              | 9    |
| 3        | 03623-R     | CUP, RIGHT HAND                             | 10   |
| 4        | 01654       | SPACER, TRENCHER CHAIN, 1.545               | 19   |
| 5        | 05279       | HH CAP SCREW, 3/8-24 NF X 2-3/4 G8 ZINC     | 19   |
| 6        | 05283       | NUT, GRIPCO, 3/8-24 NF G8 ZINC              | 38   |
| 7        | 05278       | HH CAP SCREW, 3/8-24 NF X 7/8 G8            | 19   |
| 8        | 03626       | PIN (INCLUDED WITH CHAIN & INCLUDES COTTER) | 1    |