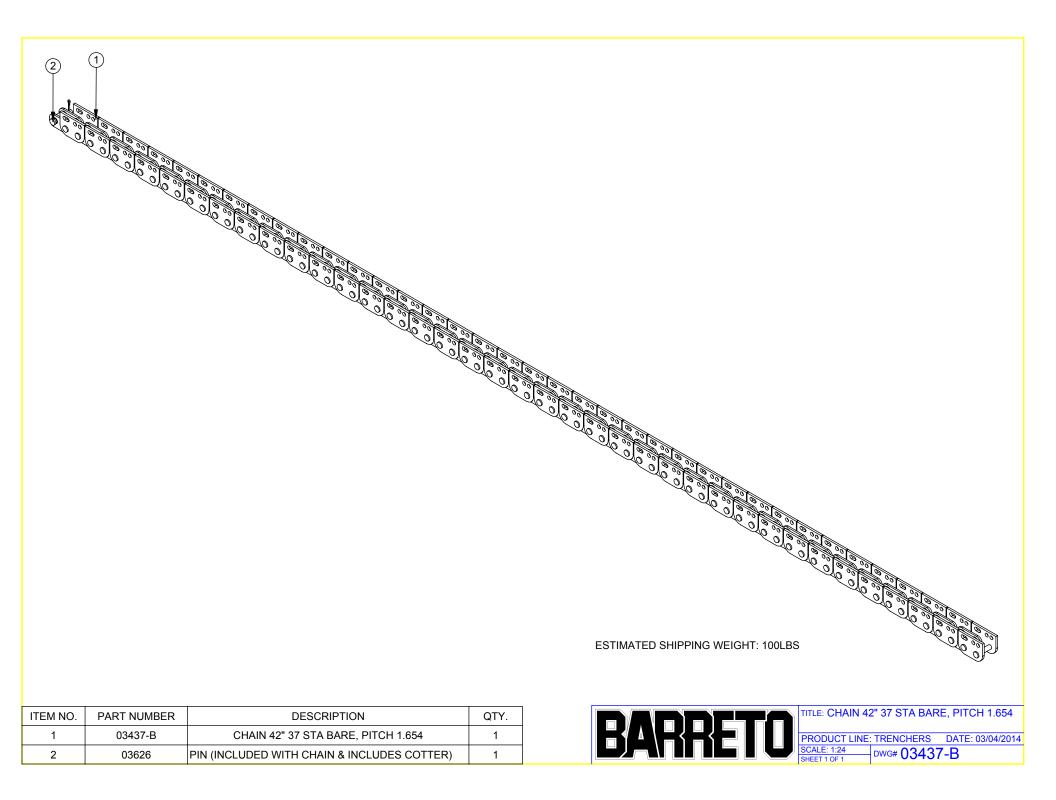

NOTE: ON FULL SIZE TRENCHERS, ALL CHAINS ARE AVAILABLE IN 6" WIDTHS AS WELL.

| ITEM NO. | PART NUMBER | DESCRIPTION                                 | QTY. |
|----------|-------------|---------------------------------------------|------|
| 1        | 03437-B     | CHAIN 42", 37 STA BARE, 1.654 PITCH         | 1    |
| 2        | 03623-L     | CUP, LEFT HAND                              | 9    |
| 3        | 03623-R     | CUP, RIGHT HAND                             | 10   |
| 4        | 01654       | SPACER, TRENCHER CHAIN, 1.545               | 19   |
| 5        | 05279       | HH CAP SCREW, 3/8-24 NF X 2-3/4 G8 ZINC     | 19   |
| 6        | 05283       | NUT, GRIPCO, 3/8-24 NF G8 ZINC              | 38   |
| 7        | 05278       | HH CAP SCREW, 3/8-24 NF X 7/8 G8            | 19   |
| 8        | 03626       | PIN (INCLUDED WITH CHAIN & INCLUDES COTTER) | 1    |