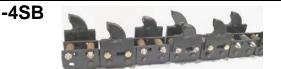

### BOLT-ON SHARK CHAIN

This chain utilizes a standard chain blank and has Shark teeth that are bolted to the chain blank.

#### Where to use it.

This chain is good in all the conditions described for the Shark chain. The advantage is the teeth can be removed when the chain wears out and can be used on a new blank. It is not uncommon for the teeth to last through two chains.